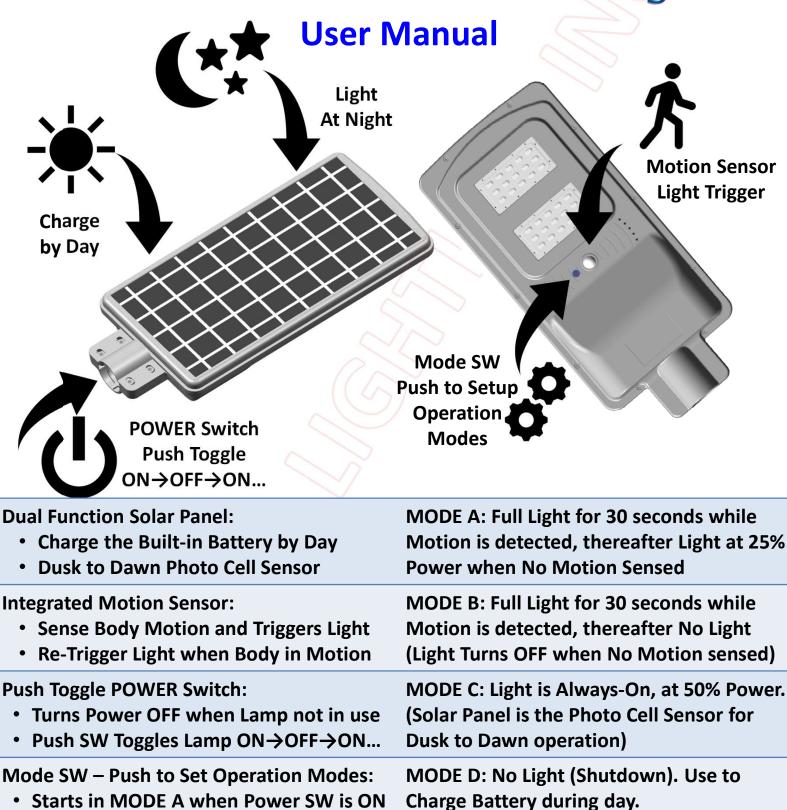

• Push & Hold SW 1 sec. to toggle Modes

© Copyrights reserved, Olympia Lighting, Inc. USA 2023 • OLYMPIA<sup>®</sup> is a registered trademark of Olympia Lighting, inc. 20230919r7 www.OlympiaLighting.com • info@OlympiaLighting.com