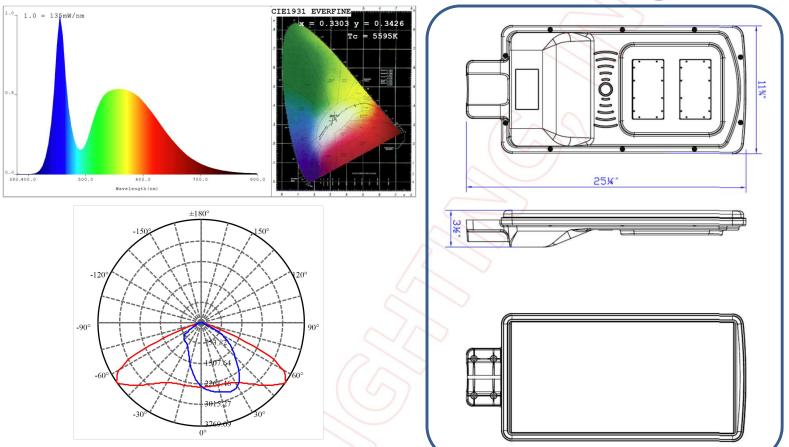

- Dusk to Dawn Sensor
- Beam angle: 150° x 70° •
- Long Life Lithium-ion Battery
- IP65 | Temp. Range -20°C to 65°C •
- Programable, Integrated Motion Sensor
- High efficiency Monocrystalline Solar Panel •
- 10-Years Solar | 5-Years Battery | 50,000 Hours Lifetime (\*) •

| Model              | Product                                                                          | Size                            | Power                                 | Flux                           | Equivalent |
|--------------------|----------------------------------------------------------------------------------|---------------------------------|---------------------------------------|--------------------------------|------------|
| SLSL-20W24A-55K-MS | Eco Integrated Solar<br>LED Street Light<br>20W 24A 55K<br>Motion + Photo Sensor | (L) 25¼"<br>(W) 11¾"<br>(H) 3½" | Solar: 20W<br>Battery:<br>3.7V x 24AH | 2,600 lm<br>(in Full<br>Power) | 175W MH    |

Typical 8 Hours per Night • 3 Days (Nights) in Intelligent Mode • Motion Sensor Range 16ft, 120° •
• Color Temp. (CCT) 5500K ±10% • 130 Lumen per Watt • CRI ≈ 80 •

• (\*) Rated Life 50,000 Hrs. (L<sub>70</sub> B<sub>50</sub>) at T<sub>IA1</sub> 25°C Max. • Rust-Free Aluminum Die-Cast Construction •

## 20W 24A Solar LED Street Light

• Rust-Free Heavy-Duty Aluminum Die-Cast Construction •

| Model                                                             | Product                                                                          | Power                                 | Equivalent                      |  |
|-------------------------------------------------------------------|----------------------------------------------------------------------------------|---------------------------------------|---------------------------------|--|
| SLSL-20W24A-55K-MS                                                | Eco Integrated Solar<br>LED Street Light<br>20W 24A 55K<br>Motion + Photo Sensor | Solar: 20W<br>Battery:<br>3.7V x 24AH | 175W MH                         |  |
| Input Voltage 🔍                                                   | Power/Power Factor                                                               | Efficacy                              | Flux                            |  |
| Independent Solar<br>Operation: Charge by<br>Day – Light at Night | Solar: 20W<br>Battery:<br>3.7V x 24AH                                            | ~130 lm/W                             | 2,600 Lumens<br>(in Full Power) |  |
| Life & Warranty                                                   |                                                                                  | Beam Angle                            | Color Rendering                 |  |
|                                                                   | 5-Years Battery<br>B <sub>50</sub> ) T <sub>[A]</sub> 25°C Max.                  | 150° x 70°                            | CRI ÷ 75~80<br>CCT 5,500K ±10%  |  |